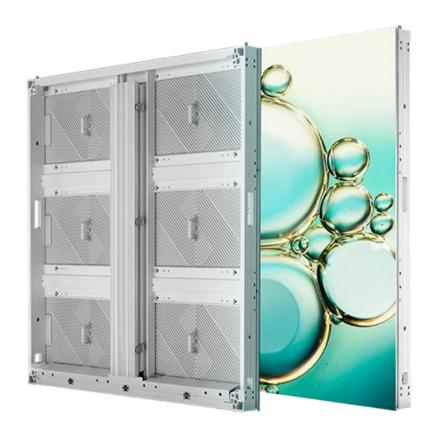

OF Series LED Panel

DOOH Advertising Revolution

DOOH (Digital out-of-home) advertising is a key component for industry growth, while traditional OOH remains steady.

Ultra Slim & Light

Ultra slim & lightweight panels improve installation efficiency.

Fully Clad Aluminum Housing Design

**5VB Flame Retardant** 

Unlike traditional plastic housing, the fully clad aluminum design allows the display to function properly in hot and environments.

All-Weather Stability

**Ingress Protection** 

High waterproof protection from the front and back results in more secure and steady performance all the time.

**Double Serviceability** 

Supports both front & rear installation and maintenance with universal modules.

## **Direct Connections**

Direct connections between modules and HUB, free of flat ribbon cables for a greater level of stability.