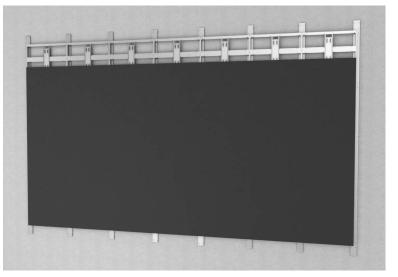

## Installation

Flexibility to choose the best installation method according to the construction site.

Bracket

**Steel Structure** 

| Model              | OF-5              | OF-6              | OF-8              | OF-10             |
|--------------------|-------------------|-------------------|-------------------|-------------------|
| Pixel Pitch        | 5.7mm             | 6.67mm            | 8mm               | 10mm              |
| LED Encapsulation  | SMD2727           | SMD2727           | SMD2727           | SMD2727           |
| Cabinet Resolution | 168x168dots       | 144x144dots       | 384x288dots       | 344x258dots       |
| Brightness         | >6,500nits        | >6,500nits        | >6,500nits        | >6,500nits        |
| Viewing Angle      | 160 ° H   140 ° V |
| Refresh Rate       | 3,840Hz +/-       | 3,840Hz +/-       | 3,840Hz +/-       | 3,840Hz +/-       |
| Panel Size         | 960mm x 960mm     | 960mm x 960mm     | 960mm x 960mm     | 960mm x 960mm     |
| Cabinet Material   | Aluminum          | Aluminum          | Aluminum          | Aluminum          |
| Weight             | 28kg              | 28kg              | 28kg              | 28kg              |