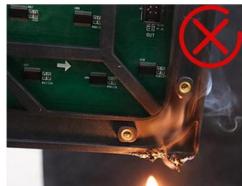

Fully Clad Aluminum Housing Design

**5VB Flame Retardant** 

Unlike traditional plastic housing, the fully clad aluminum design allows the display to function properly in hot and environments.

All-Weather Stability