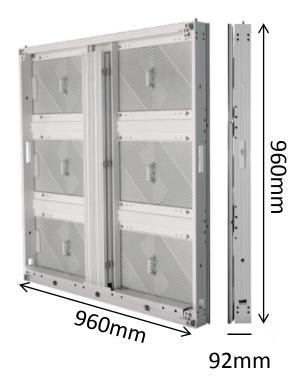

## Installation

Flexibility to choose the best installation method according to the construction site.

Bracket

**Steel Structure** 

| Model              | OF-5              | OF-6              | OF-8              | OF-10             |
|--------------------|-------------------|-------------------|-------------------|-------------------|
| Pixel Pitch        | 5.7mm             | 6.67mm            | 8mm               | 10mm              |
| LED Encapsulation  | SMD2727           | SMD2727           | SMD2727           | SMD2727           |
| Cabinet Resolution | 168x168dots       | 144x144dots       | 384x288dots       | 344x258dots       |
| Brightness         | >6,500nits        | >6,500nits        | >6,500nits        | >6,500nits        |
| Viewing Angle      | 160 ° H   140 ° V |
| Refresh Rate       | 3,840Hz +/-       | 3,840Hz +/-       | 3,840Hz +/-       | 3,840Hz +/-       |
| Panel Size         | 960mm x 960mm     | 960mm x 960mm     | 960mm x 960mm     | 960mm x 960mm     |
| Cabinet Material   | Aluminum          | Aluminum          | Aluminum          | Aluminum          |
| Weight             | 28kg              | 28kg              | 28kg              | 28kg              |