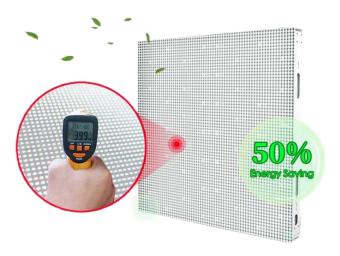

L-shaped and curved splicing get better naked eye 3D Effect

High Energy Efficiency

**Good Heat Disspation** 

Applying dual-channel voltage input to reduce power consumption to improve conversion efficiency