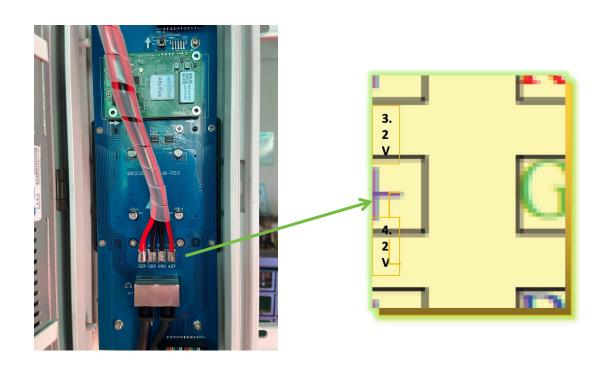

## **Direct Connections**

Direct connections between modules and HUB, free of flat ribbon cables for a greater level of stability.