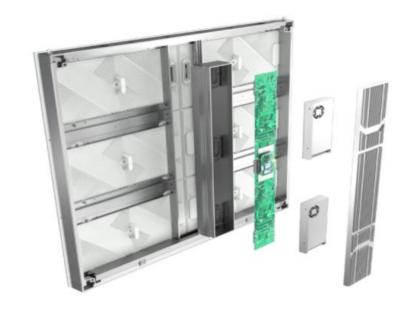

Fully Clad Aluminum Housing Design

**5VB Flame Retardant** 

Unlike traditional plastic housing, the fully clad aluminum design allows the display to function properly in hot and environments.

All-Weather Stability

**Ingress Protection** 

High waterproof protection from the front and back results in more secure and steady performance all the time.

**Double Serviceability** 

Supports both front & rear installation and maintenance with universal modules.

## **Direct Connections**

Direct connections between modules and HUB, free of flat ribbon cables for a greater level of stability.