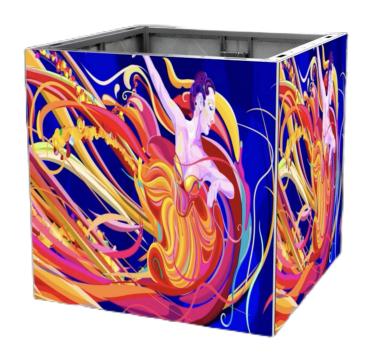

## **Creative Splicing**

45  $\,^\circ$  bevel is optional to splice L shapes, cubes and etc. to realize more creativity.

\* if need bevel design let sales know before placing order

**Market Trends** 

Naked Eye 3D Solution

## Application