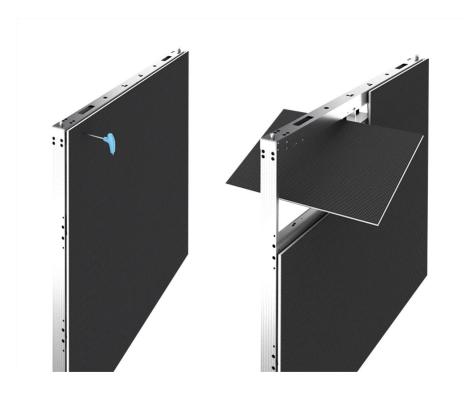

**Ingress Protection** 

High waterproof protection from the front and back results in more secure and steady performance all the time.

**Double Serviceability** 

Supports both front & rear installation and maintenance with universal modules.