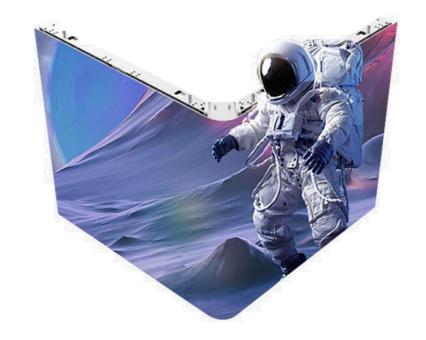

## **Creative Splicing**

45  $\,^\circ$  bevel is optional to splice L shapes, cubes and etc. to realize more creativity.

\* if need bevel design let sales know before placing order

**Market Trends** 

Naked Eye 3D Solution

## Application