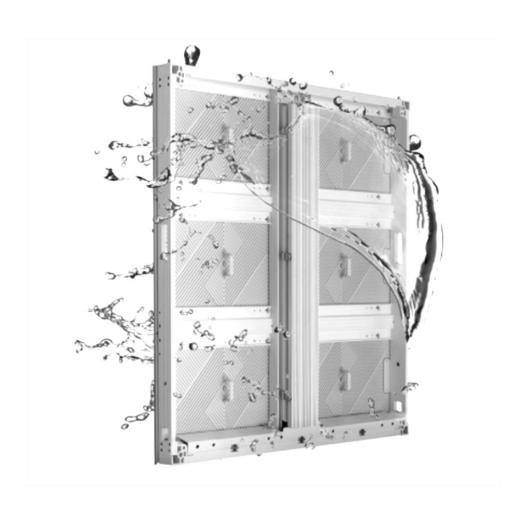

**Ingress Protection** 

High waterproof protection from the front and back results in more secure and steady performance all the time.

**Double Serviceability** 

Supports both front & rear installation and maintenance with universal modules.