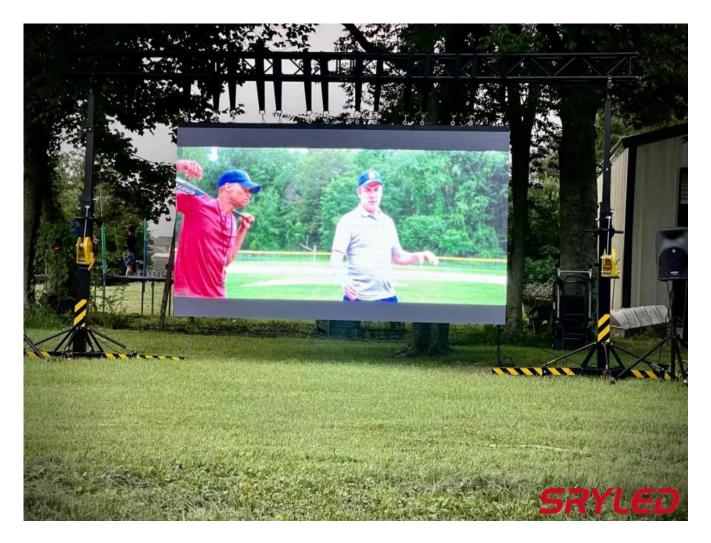

3m x 2m LED Display ratio compressed, picture distorted

3.5m x 2m LED Display close to 16:9 Golden Aspect Ratio

Application (project in Prairieville, LA 70769)